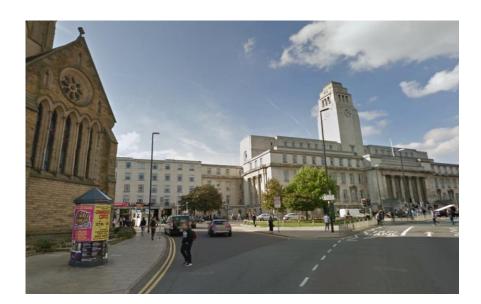

### **Directions:**

1. Enter the University campus from Woodhouse Lane / Parkinson Building and head down Cavendish Road.

2. Turn right after the Parkinson steps and head underneath the arches.

3. Continue on this path. The Michael Sadler building is on your left. **We will** meet you at the entrance to the Michael Sadler Building (look for a set of six white doors).