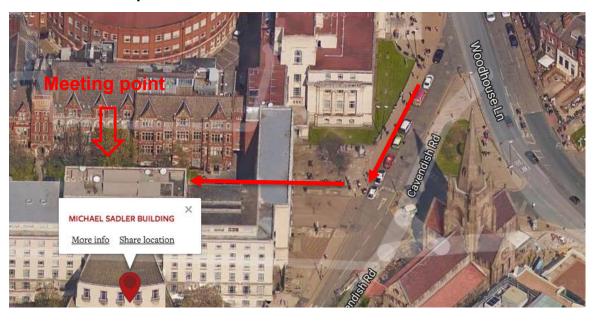

## Aerial view of the campus:

### **Directions:**

1. Enter the University campus from Woodhouse Lane / Parkinson Building and head down Cavendish Road.

2. Turn right after the Parkinson steps and head underneath the arches.

3. Continue on this path. The Michael Sadler building is on your left. **We will** meet you at the entrance to the Michael Sadler Building (look for a set of six white doors).