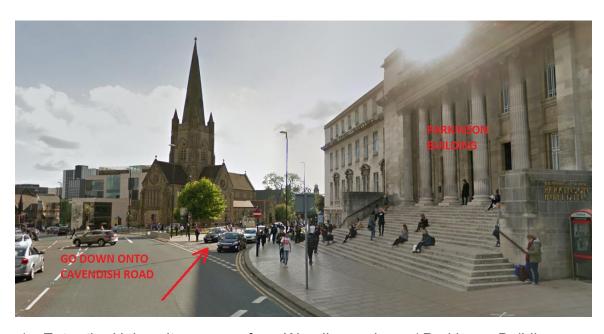

### **Directions:**

1. Enter the University campus from Woodhouse Lane / Parkinson Building and head down Cavendish Road.

2. Turn right after the Parkinson steps and head underneath the arches.

3. Continue on this path. The Michael Sadler building is on your left. **We will** meet you at the entrance to the Michael Sadler Building (look for a set of six white doors).