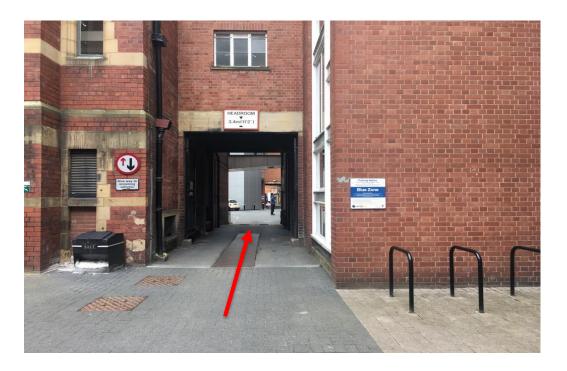

#### **Directions:**

1. Heading up the A660 Woodhouse Lane towards the Parkinson Building, turn left into the main campus entrance.

2. Explain to the barrier team that you're here to visit the Leeds Child Development Unit. They will then advise you where to park in the Blue Zone. From the barrier turn right immediately and continue underneath the arches.

3. Turn right immediately after driving under the arches and enter the Blue Zone car park through the passage way.

4. Park up and make your way to the LCDU (see next step). There will be no charge for parking.