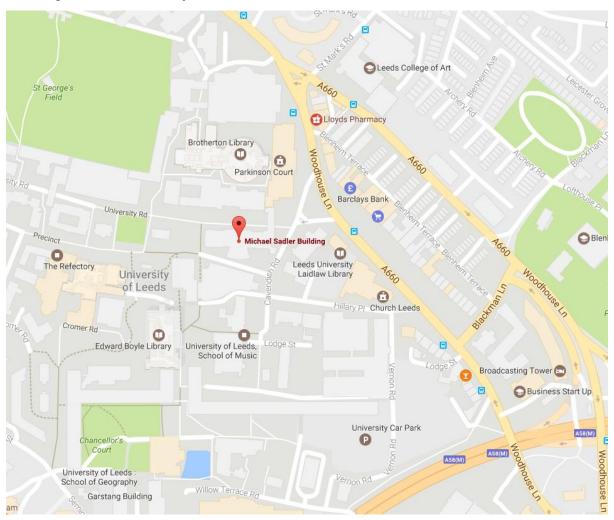

#### **Directions to the Leeds Child Development Unit**

Leeds Child Development Unit
Linguistics & Phonetics
Michael Sadler Building
University of Leeds, Woodhouse Lane, LS2 9JT

Tel: 0113 34 33564

We are located in the basement of the Michael Sadler Building, next to the Parkinson Building, Leeds University, LS2 9JT.



## This guide contains:

- Arriving by car and parking in the Blue Zone: Pages 2 5.
- Arriving on foot: Pages 6 7.

## **Arriving by car:**

The blue arrow shows the route from the main entrance of the University to oncampus parking in **the Blue Zone**. It is approximately a two minute walk from the carpark to the LCDU.



#### **Directions:**



1. Heading up the A660 Woodhouse Lane towards the Parkinson Building, turn left into the main campus entrance.



2. Explain to the barrier team that you're here to visit the Leeds Child Development Unit. They will then advise you where to park in the Blue Zone. From the barrier turn right immediately and continue underneath the arches.



3. Turn right immediately after driving under the arches and enter the Blue Zone car park through the pass