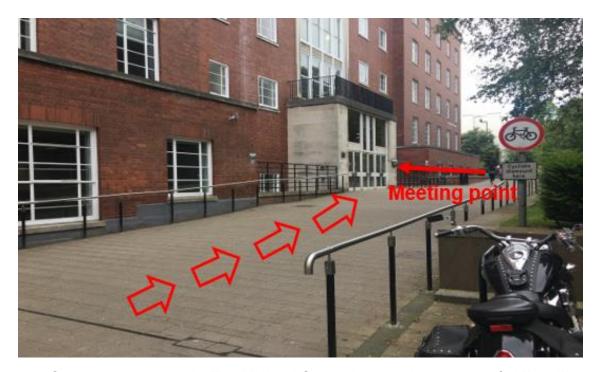

5. Walk back through the passage way and head right across the square.

6. Head up the path with the Michael Sadler Building on your left. **We will meet** you at the entrance to the Michael Sadler Building (look for a set of six white doors).

### **Directions:**

1. Enter the University campus from Woodhouse Lane / Parkinson Building and head down Cavendish Road.

2. Turn right after the Parkinson steps and head underneath the arches.

3. Continue on this path. The Michael Sadler building is on your left. **We will** meet you at the entrance to the Michael Sadler Building (look for a set of six white doors).