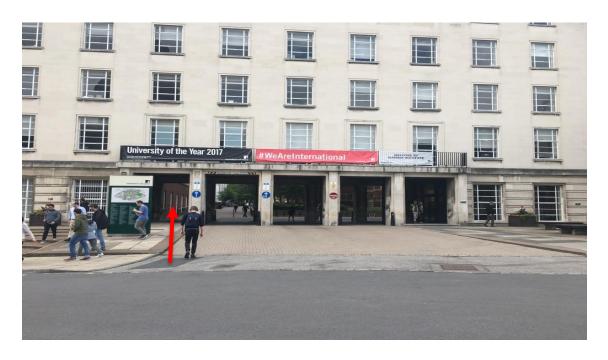

### **Directions:**

1. Enter the University campus from Woodhouse Lane / Parkinson Building and head down Cavendish Road.

2. Turn right after the Parkinson steps and head underneath the arches.

3. Continue on this path. The Michael Sadler building is on your left. **We will** meet you at the entrance to the Michael Sadler Building (look for a set of six white doors).