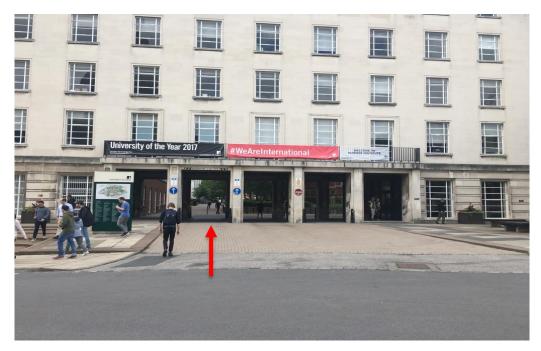

5. Walk back through the passage way and head right across the square.

6. Head up the path with the Michael Sadler Building on your left. **We will meet** you at the entrance to the Michael Sadler Building (look for a set of six white doors).

### **Directions:**

1. Enter the University campus from Woodhouse Lane / Parkinson Building and head down Cavendish Road.

2. Turn right after the Parkinson steps and head underneath the arches.

3. Continue on this path. The Michael Sadler building is on your left. **We will** meet you at the entrance to the Michael Sadler Building (look for a set of six white doors).