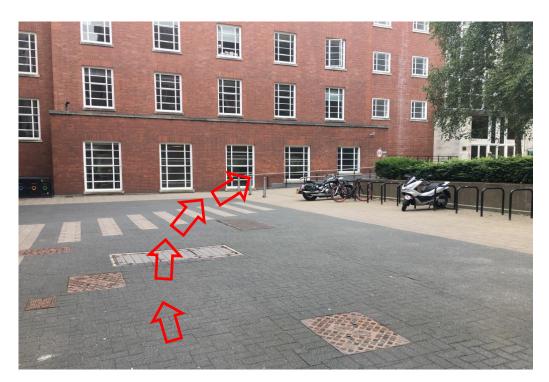

5. Walk back through the passage way and head right across the square.

6. Head up the path with the Michael Sadler Building on your left. **We will meet** you at the entrance to the Michael Sadler Building (look for a set of six white doors).