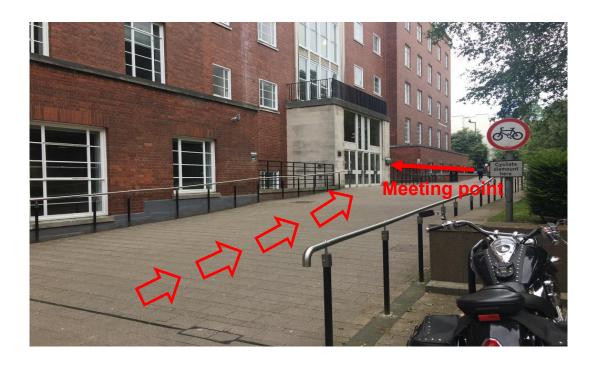

5. Walk back through the passage way and head right across the square.

6. Head up the path with the Michael Sadler Building on your left. **We will meet** you at the entrance to the Michael Sadler Building (look for a set of six white doors).