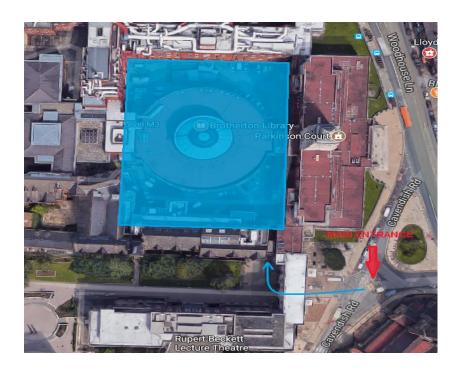

## **Arriving by car:**

The blue arrow shows the route from the main entrance of the University to oncampus parking in **the Blue Zone**. It is approximately a two minute walk from the carpark to the LCDU.

#### **Directions:**

1. Heading up the A660 Woodhouse Lane towards the Parkinson Building, turn left into the main campus entrance.

2. Explain to the barrier team that you're here to visit the Leeds Child Development Unit. They will then advise you where to park in the Blue Zone. From the barrier turn right immediately and continue underneath the arches.

3. Turn right immediately after driving under the arches and enter the Blue Zone car park through the passage way.

4. Park up and make your way to the LCDU (see next step). There will be no charge for parking.