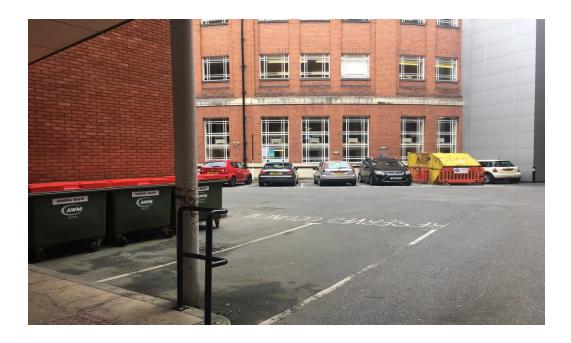

3. Turn right immediately after driving under the arches and enter the Blue Zone car park through the passage way.

4. Park up and make your way to the LCDU (see next step). There will be no charge for parking.